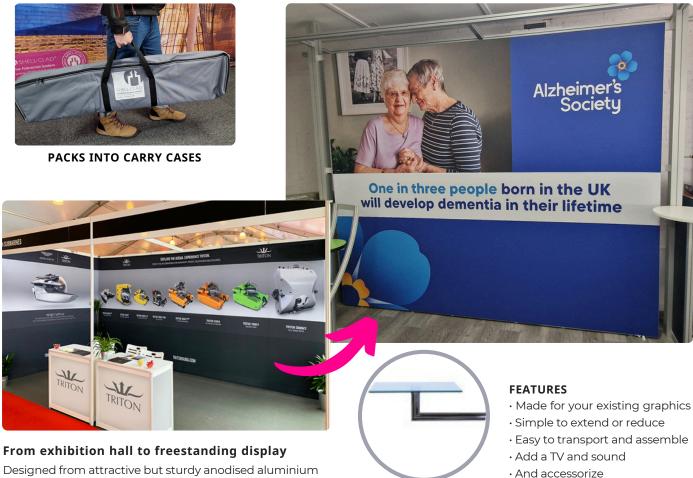

## Shell-Clad PromoWalls

## USE YOUR STUNNING GRAPHICS ALL YEAR AROUND

Designed from attractive but sturdy anodised aluminium box section to accommodate your existing Magiclad exhibition panels, extending their usage to 24/7 x 365 days a year! Accommodates from one to five panels. Flat packs to cricket bag sized canvas carry cases and easy to assemble (tools supplied).

## IDEAL FOR

Reception area, Training room, Stockist displays, Show rooms etc.

For further information, please contact Shell-Clad Ltd. direct.

IT'S ALL ABOUT IMPACT • www.shell-clad.com

| Can I build it myself?     | $\checkmark$ |
|----------------------------|--------------|
| Can you install it for me? | $\checkmark$ |
| Can I buy it outright?     | $\checkmark$ |
| Can I hire it?             | $\checkmark$ |